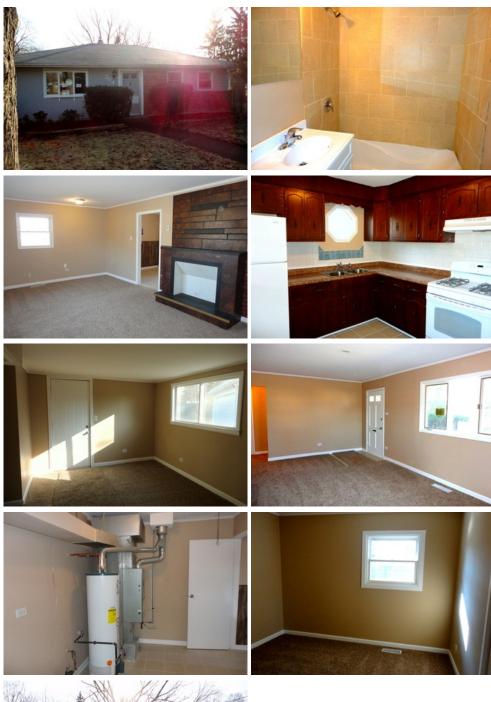

Loan Amortization     | 360     |
| Closing Costs         | \$2,000 |

| Revenue & Expenses | \$           |
|--------------------|--------------|
| Rent Revenue       | \$1,200/mo   |
| Additional Revenue | \$0/mo       |
| Vacancy            | 0.0%         |
| Taxes              | \$3,600/year |
| Insurance          | \$350/year   |
| Maintenance        | (\$115)/year |
| Management Fees    | \$1,440/year |

## Powered by: **(RealVields**

## **Property** Description

A huge opportunity.. Purchased from HUD

## **Property** Information

Single-Family Home Roof Condition: New (< 2 years) Lot Size: 8550

Central Heat and Air Foundation: Slab Roof Type: Composition Shingle Vacant: No

1 Car Garage Rehab Needed: No

## Investment Snapshot



Annual Cash on Cash Return (From Rent)

# Photos