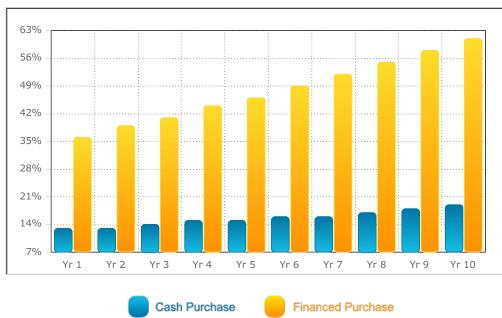

#### 75% % of Market Value Cash on Cash Return 38.7% **Conventional Purchase** Cash on Cash Return 13.4% Cash Purchase Monthly Cash Flow Conventional Purchase \$483 **Monthly Cash Flow** \$751 Cash Purchase

## Investment Snapshot

Annual Cash on Cash Return (From Rent)